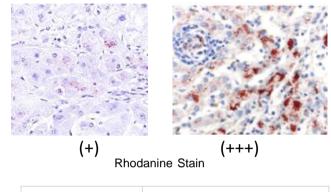

## Tissue:

(+) Human liver tissue with copper deposit

(-) Human normal liver tissue

Copper Red-brown cytoplasmic granules

Fixative: 10% Neutral buffered formalin

Embedding: Paraffin Thickness: 4 µm

Mounting: Mounted on positively charged slides made of pure white glass; air dried